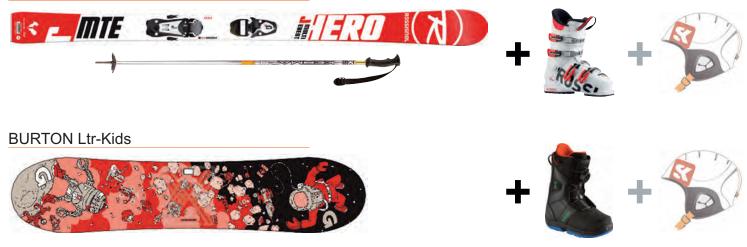

# 

The JUNIOR RIDER category is for children 8-11 years old, at the 3-star level or higher, as well as for older kids 12-13 years old at any level.

We offer skis that will grow with your children up to their first slalom course.

| Target :                 | Young skiers or snowboarders requiring equipment that has been specifically      |
|--------------------------|----------------------------------------------------------------------------------|
|                          | adapted to suit their ability and level.                                         |
| Product offer :          | High quality skis (racing skis, twin tips skis)                                  |
|                          | Junior Snowboards                                                                |
| Life span of products :  | 3 years maximum                                                                  |
| Package including :      | Skis or snowboards, boots and poles                                              |
| Offer in this category : | In this category, clients have a choice between several types of equipment       |
|                          | (Racing skis, twin-tips skis, snowboards).                                       |
|                          | A change of equipment during the week is possible with a supplement paid locally |

## ROSSIGNOL Hero Junior Multi-Event

Booking helmets is highly recommended for beginners and children (will incur extra cost).

The KID category is for children 6-11 years old, from beginners to those at the 2-star level. We offer skis appropriate for children's statures, letting them learn quickly and safely.