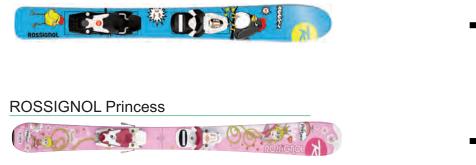

**ROSSIGNOL** Roostie

Booking helmets is highly recommended for beginners and children (will incur extra cost)