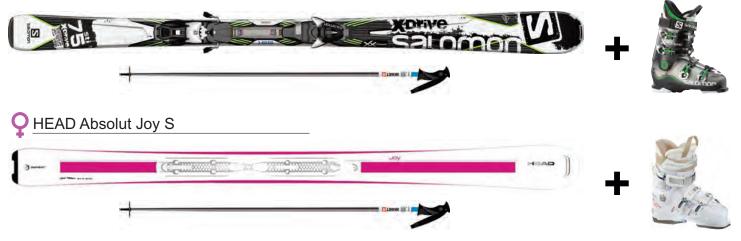

|  |
|                          | Types of skis : Slopes, All Mountain, female                             |  |
|                          | Types of snowboards : All Mountain, Freestyle                            |  |
|                          | Good quality shoes for a good support.                                   |  |
| Life span of products :  | 2 years maximum                                                          |  |
| Package including :      | Skis or snowboards, boots and poles                                      |  |
| Offer in this category : | Within this category, one change of equipment is possible from Monday to |  |
|                          | Thursday, subject to availability in the shop                            |  |

# SALOMON X-Drive 75 Sti





#### **BURTON Progression**







The EVOLUTION category is perfect for those discovering the thrills of skiing primarily on green and blue slopes.

In this category, we offer skis

- that are manageable and reliable, even on hard snow
- · that help you make progress while having fun

| Target :                | All skiers and snowboarders who want to have fun |  |
|-------------------------|--------------------------------------------------|--|
| Product Offer :         | Entry level Skis/Snowboards                      |  |
|                         | Types of skis: Slopes, female, snowblades        |  |
|                         | Types of snowboards : multipurpose               |  |
|                         | Good quality shoes for a very good comfort       |  |
| Life span of pr