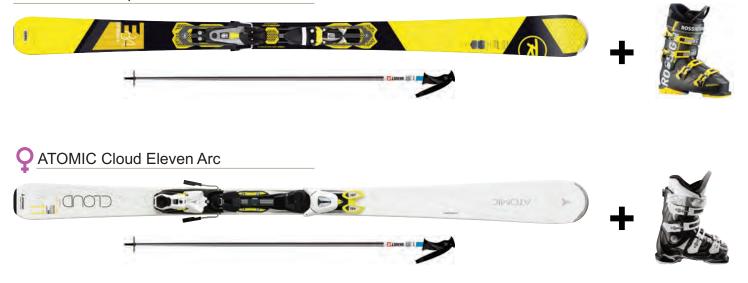

on-slope and off.

| Target :                | All skiers who want the best                                         |  |
|-------------------------|----------------------------------------------------------------------|--|
| Product offer :         | Novelties of the year, high quality equipment                        |  |
|                         | Type of skis : Racing Worldcup, Piste, All Mountain, Free Ride, Lady |  |
|                         | High quality and technical shoes for a very good support.            |  |
| Life span of products : | 1 year maximum                                                       |  |
| Package including :     | Skis boots and poles                                                 |  |

#### SALOMON X-Drive 8.3



#### **ROSSIGNOL Experience 84 CA**





# **SET PERFORMANCE**

The Performance category is for skiers at home on all types of slopes and snow. In this category, we offer comfortable, high-performance skis that guarantee stability and grip even at full speed

| Target :                 | All skiers and snowboarders who want to have fun.                        |  |
|--------------------------|--------------------------------------------------------------------------|--|
| Product Offer :          | High quality Skis/Snowboard                                              |  |
|                          | Types of skis : Slopes, All Mountain, female                             |  |
|                          | Types of snowboards : All Mountain, Freestyle                            |  |
|                          | Good quality