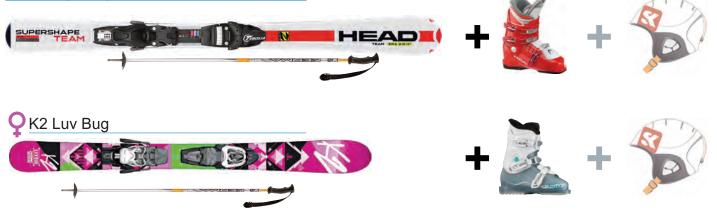

Head Superhape Team R LR

Booking helmets is highly recommended for beginners and children (will incur extra cost).

In the KID'S MINI category, we offer skis for young children (under 6), perfect for safely carving their first turns.

| Target :            | Very young children, beginners |
|---------------------|--------------------------------|
| Product offer :     | Juniors skis, sizes from       |
| Package including : | Skis, boots and poles.         |