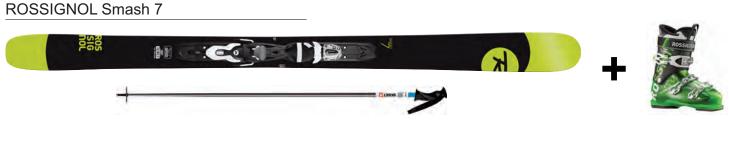

|  |
|                          | Types of skis : Slopes, All Mountain, female                             |  |
|                          | Types of snowboards : All Mountain, Freestyle                            |  |
|                          | Good quality shoes for a good support.                                   |  |
| Life span of products :  | 2 years maximum                                                          |  |
| Package including :      | Skis or snowboards, boots and poles                                      |  |
| Offer in this category : | Within this category, one change of equipment is possible from Monday to |  |
|                          | Thursday, subject to availability in the shop                            |  |

# SALOMON X-Drive 75 Sti





#### **BURTON Progression**







The EVOLUTION category is perfect for those discovering the thrills of skiing primarily on green and blue slopes.

In this category, we offer skis

- that are manageable and reliable, even on hard snow
- · that help you make progress while having fun

| Target :                | All skiers and snowboarders who want to have fun |  |
|-------------------------|--------------------------------------------------|--|
| Product Offer :         | Entry level Skis/Snowboards                      |  |
|                         | Types of skis: Slopes, female, snowblades        |  |
|                         | Types of snowboards : multipurpose               |  |
|                         | Good quality shoes for a very good comfort       |  |
| Life span of prod